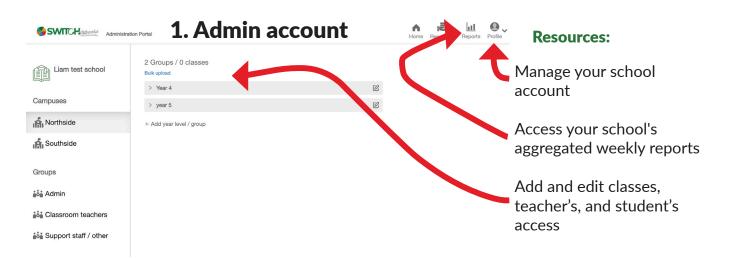

## Quick reference guide for **Administrators**

Welcome onboard! If you haven't already, you will receive two emails with log in details, giving you access to the **two sides** of the app that you need to get started with your trial. These accounts are your **admin account** and your **teacher account**, each of which gives you access to different resources. They are as follows.

## If you see a screen similar to the screen below, you are logged in as an admin.

To change to a teacher, select profile, then select logout. Proceed to log in as a teacher.

If you see a screen similar to the screen below, you are logged in as a teacher.

To change to admin, select profile, then select logout. Proceed to log in as an admin.