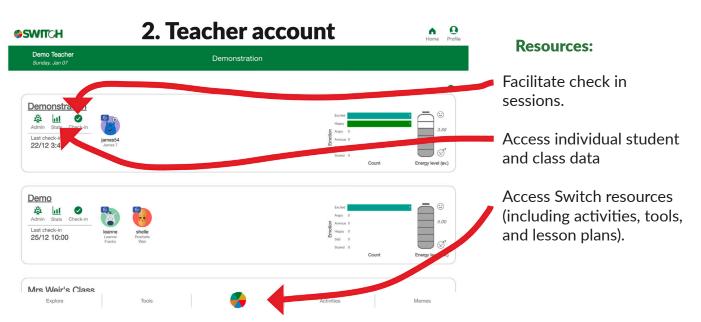

## Quick reference guide for **Administrators**

Welcome onboard! If you haven't already, you will receive two emails with log in details, giving you access to the **two sides** of the app that you need to get started with your trial. These accounts are your **admin account** and your **teacher account**, each of which gives you access to different resources. They are as follows.

## If you see a screen similar to the screen below, you are logged in as an admin.

To change to a teacher, select profile, then select logout. Proceed to log in as a teacher.

If you see a screen similar to the screen below, you are logged in as a teacher.

To change to admin, select profile, then select logout. Proceed to log in as an admin.